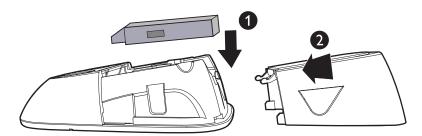

### **vtech**®

## VCS754A Wireless Mic Battery Installation

**Step 1:** Place the battery (with the label **THIS SIDE UP** facing up) into the battery compartment.

Step 2: Slide the battery door until it clicks into place.