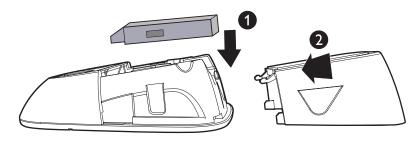

#### **vtech**®

## VCS754A Wireless Mic Battery Installation

**Step 1:** Place the battery (with the label **THIS SIDE UP** facing up) into the battery compartment.

Step 2: Slide the battery door until it clicks into place.