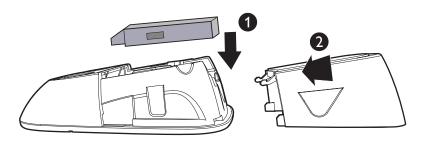

#### **vtech**®

## VCS754A Wireless Mic Battery Installation

**Step 1:** Place the battery (with the label **THIS SIDE UP** facing up) into the battery compartment.

Step 2: Slide the battery door until it clicks into place.