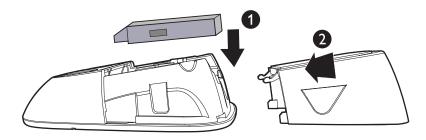

### vtech

# VCS754A Wireless Mic Battery Installation

**Step 1:** Place the battery (with the label **THIS SIDE UP** facing up) into the battery compartment.

**Step 2:** Slide the battery door until it clicks into place.