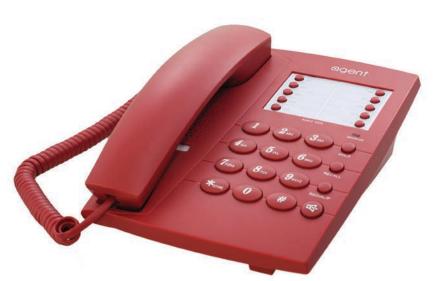

### The agent 1000

#### Features

- Available in red, black or white
- 10 one-touch memory
- Redial function
- Recall function
- Ringing volume Lo/Hi
- Headset volume Lo/Mid/Hi
- In use LED indicator
- On-hook dial
- Headset compatible
- Wall mountable
- Switchable ELR/TBR Recall