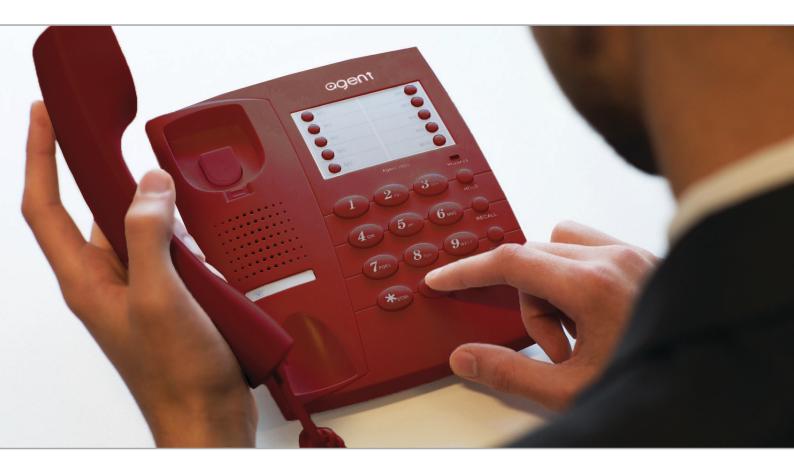

#### Introducing the agent 1000 Stylish business phone with essential office functions

The agent 1000 is a stylishly designed business phone, available in black, white or red and suitable for all office environments. Complete with headset port, redial function and more, it offers all the essential office functions. With excellent build and audio quality, it makes for a cost-effective addition to any desk or workstation.

#### Features

- Available in red, black or white
- 10 one-touch memory
- Redial function
- Recall function
- Ringing volume Lo/Hi
- Headset volume Lo/Mid/Hi
- In use LED indicator
- On-hook dial
- Headset compatible
- Wall mountable
- Switchable ELR/TBR Recall